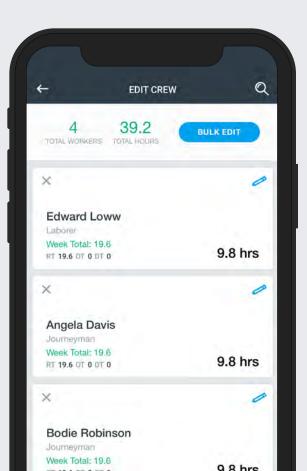

### Productivity

Record timely, accurate production data straight from the field. Log materials installed, heavy equipment usage, and hours for individuals and crews.

# On-time, on-budget, off the jobsite earlier

Mobile time cards

**Production tracking** 

Tasks

Owned/rented equipment logs

Offline mode

Digital sign-offs