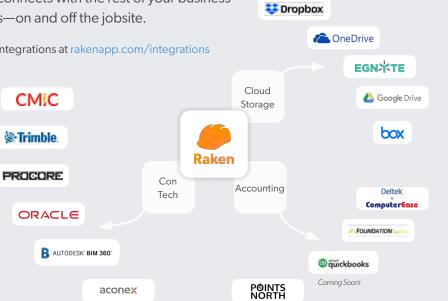

# Integrations

With our ever-growing list of integrations, Raken seamlessly connects with the rest of your business applications-on and off the jobsite.

See all of our integrations at rakenapp.com/integrations