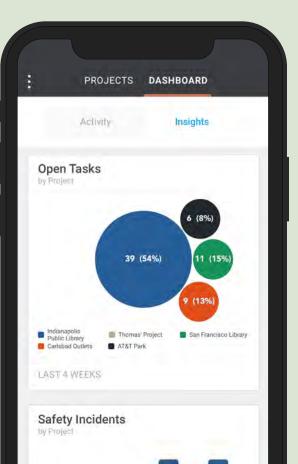

#### **Field insights**

Gain valuable business insight with real-time reports. Use field data to improve project margins by predicting labor, material, and equipment needs.

## **Insights** Get the big picture

### Turn your field data into better profit margins

Custom reports Insights dashboards Weekly & monthly summaries Actionable analytics Data export formats Real-time alerts